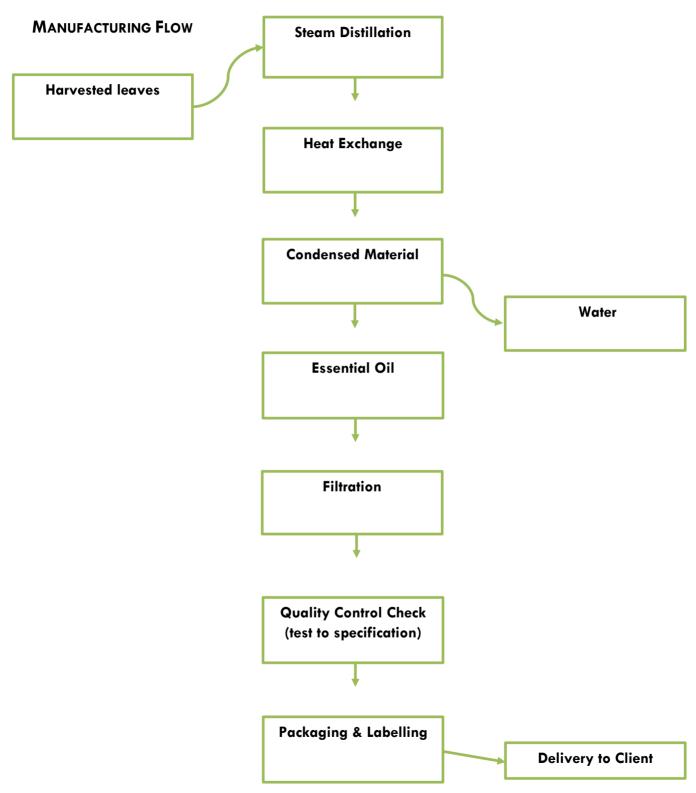

## **INCI STATEMENT**

YouWish can hereby confirm the following composition breakdown & manufacturing process flow.

| INCI Name                    | % Inclusion | CAS Number            |
|------------------------------|-------------|-----------------------|
| Eucalyptus Globulus Leaf Oil | 100         | 8000-48-4/ 84625-32-1 |