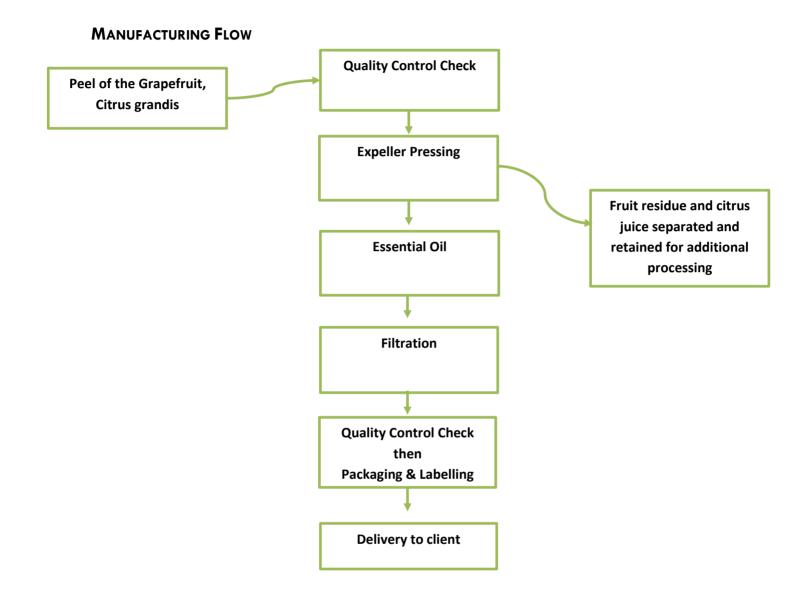

## **MANUFACTURING FLOW & INCI STATEMENT**

PRODUCT NAME: GRAPEFRUIT (PINK), ESSENTIAL OIL

PRODUCT CODE: K0740

## **INCI STATEMENT**

YouWish can hereby confirm the following composition breakdown & manufacturing process flow.

| INCI Name               | % Inclusion | CAS Number |
|-------------------------|-------------|------------|
| Citrus Grandis Peel Oil | 100         | 90045-43-5 |