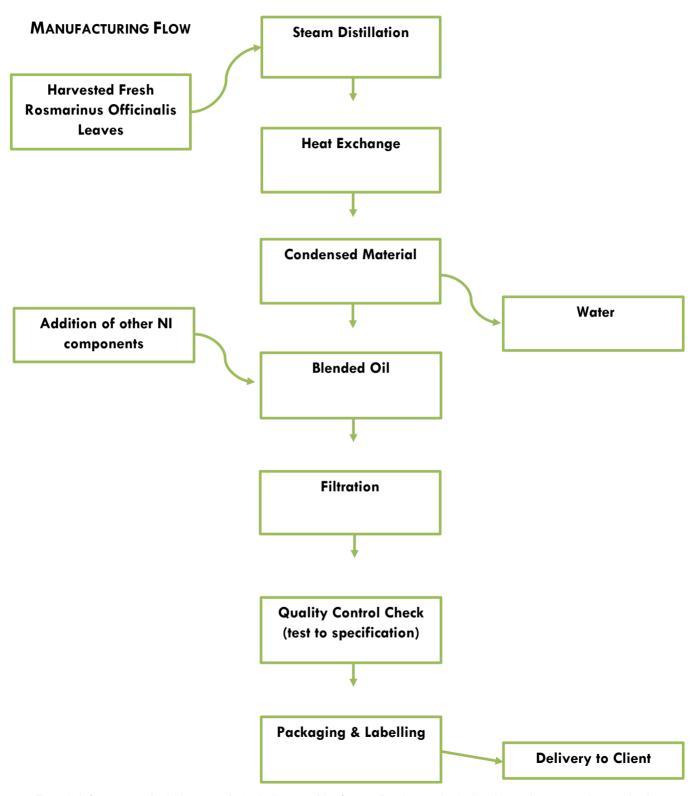

## **MANUFACTURING FLOW & INCI STATEMENT**

PRODUCT NAME: ROSEMARY (CAMPHOR), ESSENTIAL OIL

PRODUCT CODE: K0396

## **INCI STATEMENT**

YouWish can hereby confirm the following composition breakdown & manufacturing process flow.

| INCI Name                       | % Inclusion | CAS Number             |
|---------------------------------|-------------|------------------------|
| Rosmarinus Officinalis Leaf Oil |             | 84604-14-8 / 8000-25-7 |