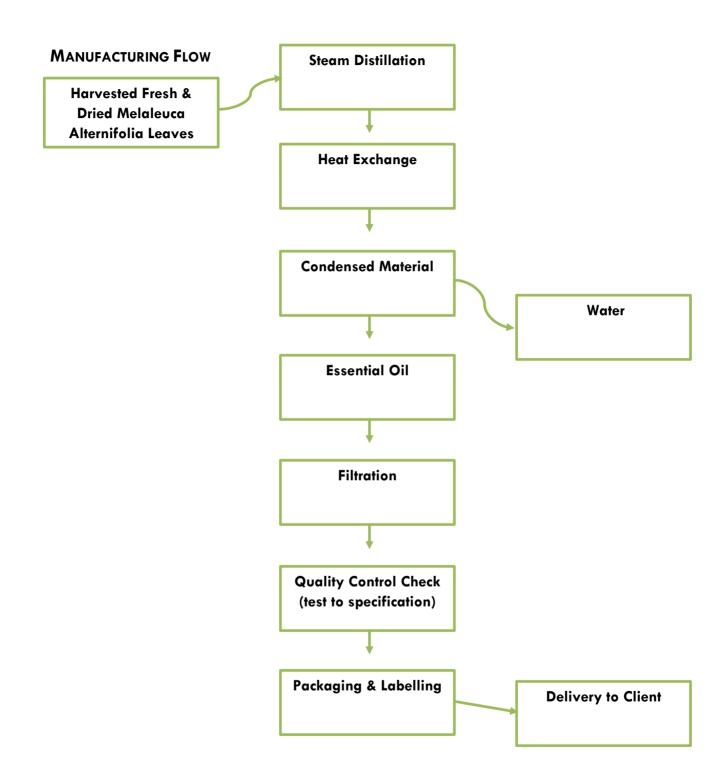

## **MANUFACTURING FLOW & INCI STATEMENT**

PRODUCT NAME: TEA TREE, ESSENTIAL OIL

PRODUCT CODE: K0457

## **INCI STATEMENT**

YouWish can hereby confirm the following composition breakdown & manufacturing process flow.

| INCI Name                       | % Inclusion | CAS Number                             |
|---------------------------------|-------------|----------------------------------------|
| Melaleuca Alternifolia Leaf Oil | 100         | 85085-48-9 / 68647-73-4 /<br>8022-72-8 |