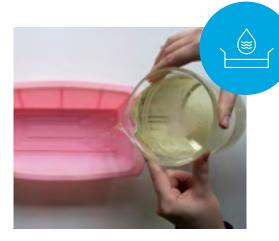

t of high glycerin content



# **Key ingredients**

- » Aqua
- » Glycerin
- » Sorbitol
- » Sodium Stearate

- » Sodium Laurate
- » Sodium Oleate
- » Sodium Myristate

# **Product packaging**

All Stephenson Crystal Melt & Pour Soap Bases are packaged in high-quality, retail ready packaging in a range of sizes:



1kg tub



11.5кg tub

# **Processing Crystal Melt & Pour**



## 1. Open & Cut

Simply open the packaging, safely cut the Crystal soap base into smaller cubes, doing this will make the soap easier to handle and melt.



#### 2. Melt

Gradually heat the soap base ensuring that the soap melts evenly and does not boil over.



### 3. Mix

Mix gently ensuring that any fragrance or additives\* you have added are evenly distributed throughout the soap base.

\*Use up to 2% additives



#### 4. Pour

Working quickly, simply pour your soap base into your soap mould.

#### **Kick Start Your Creativity**

Interested in ordering or distributing our Melt & Pour range? Contact us today for samples, pricing and availability.