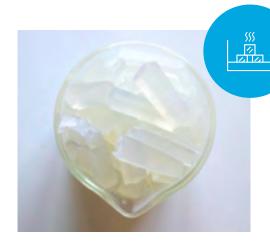

## 1. Open & Cut

Simply open the packaging, safely cut the Crystal soap base into smaller cubes, doing this will make the soap easier to handle and melt.