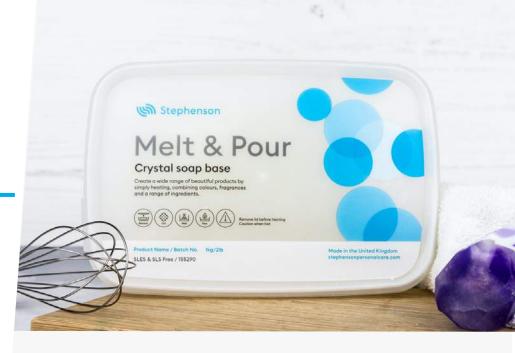

# Crystal SLES & SLS Free

The ideal starting point for creating handmade soaps, create a wide range of beautiful products. Simply combine colour and fragrance to tailor your soaps.

The Crystal SLES & SLS Free base is a vegetable derived Melt & Pour soap base, free from the synthetic surfactants sodium laureth sulfate and sodium lauryl sulfate.

# **Product packaging**

All Stephenson Crystal Melt & Pour Soap Bases are packaged in high-quality, retail ready packaging in a range of sizes:

1kg tub

11.5кg tub