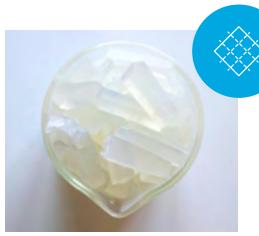

## 1. Open & Cut

Simply open the packaging, safely cut the Crystal soap base into smaller cubes, doing this will make the soap easier to handle and melt.