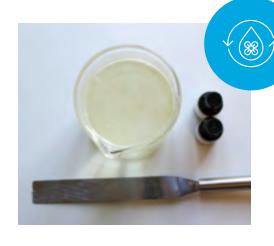

#### 2. Melt

Gradually heat the soap base ensuring that the soap melts evenly and does not boil over.

### 3. Mix

Mix gently ensuring that any fragrance or additives\* you have added are evenly distributed throughout the soap base.

\*Use up to 2% additives