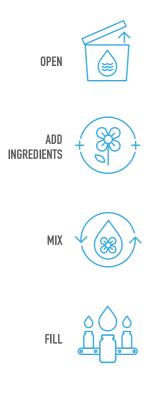

Open - Simply open the packaging and weigh out your desired amount of 3 in 1 Body Wash base.

Add - Add Essential Oils or Fragrances of your choice to your liquid base. We recommend adding no more 1% to the 3 in 1 Body Wash base.

Mix - Gradually mix the materials together in a suitable container until smooth and homogeneous, approx. 10 - 15 minutes.

Fill - Once fully mixed fill into your chosen packaging, bottles, or tubs. (always run full stability testing prior to sale / distribution)