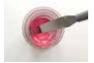

## EXAMPLE RECIPE

Here we show you how to convert one of our liquid bases into a natural handwash using our 3 in 1 Body Wash.

- > 3 in 1 Body Wash Base Add the desired weight needed
- > Add up to 1% fragrance
- > Mix together for 5 10 minutes until additives / ingredients are dispersed
- > Fill into your finished packaging

Open - Simply open the packaging and weigh out your desired amount of 3 in 1 Body Wash base.

Add - Add Essential Oils or Fragrances of your choice to your liquid base. We recommend adding no more 1% to the 3 in 1 Body Wash base.

Mix - Gradually mix the materials together in a suitable container until smooth and homogeneous, approx. 10 - 15 minutes.

Fill - Once fully mixed fill into your chosen packaging, bottles, or tubs. (always run full stability testing prior to sale / distribution)