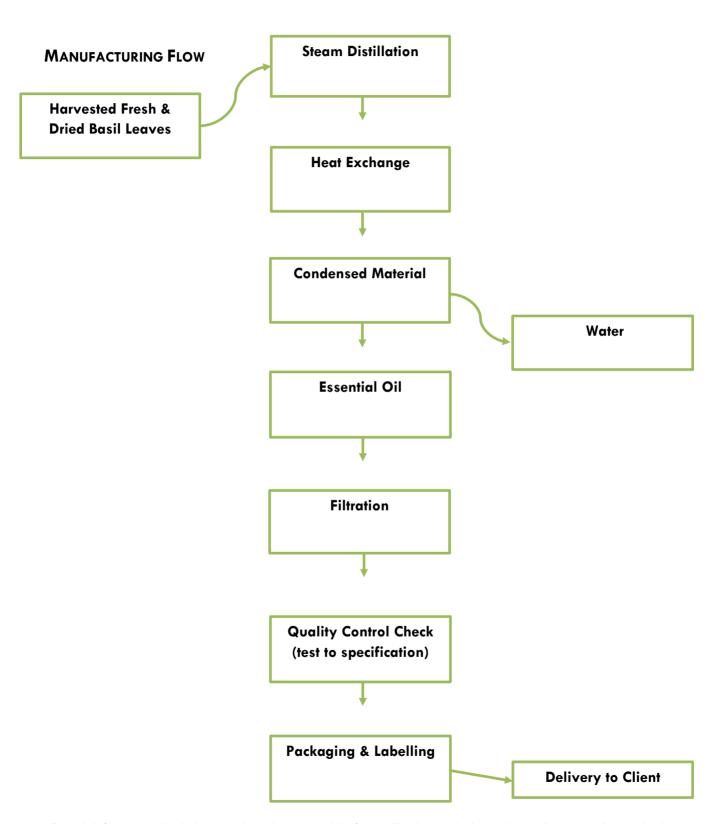

## **MANUFACTURING FLOW & INCI STATEMENT**

PRODUCT NAME: BASIL SWEET (LINALOOL TYPE), ESSENTIAL OIL

PRODUCT CODE: K0050