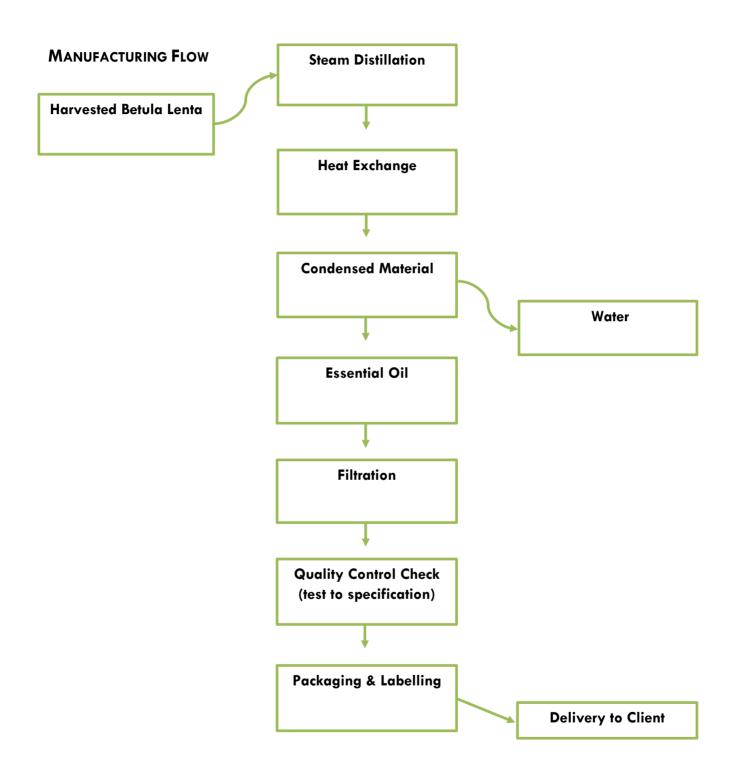

## **MANUFACTURING FLOW & INCI STATEMENT**

PRODUCT NAME: BIRCH SWEET, ESSENTIAL OIL

PRODUCT CODE: K0603

## **INCI STATEMENT**

YouWish can hereby confirm the following composition breakdown & manufacturing process flow.

| INCI Name             | % Inclusion | CAS Number |
|-----------------------|-------------|------------|
| Betula Lenta Bark Oil | 100         | 85251-66-7 |