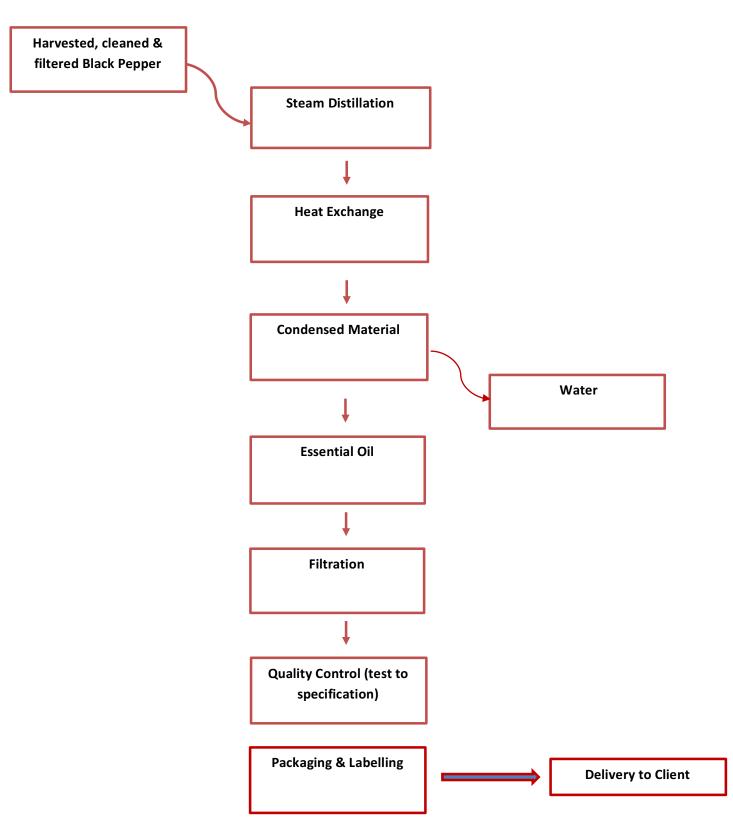

## **Composition Statement & Manufacturing Flow Chart:**

YouWish can hereby confirm the following composition breakdown & manufacturing process flow;