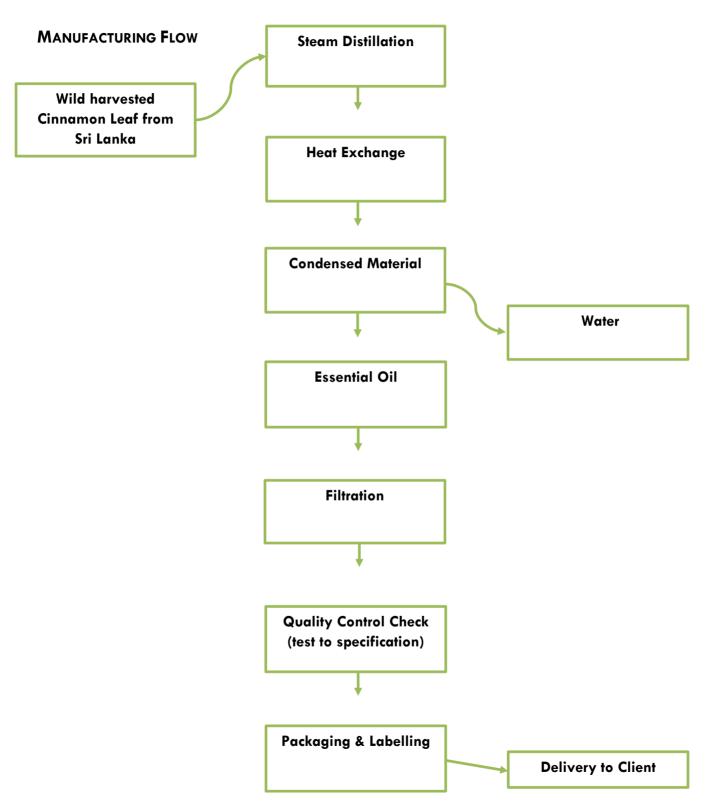

## **MANUFACTURING FLOW & INCI STATEMENT**

PRODUCT NAME: CINNAMON LEAF, ESSENTIAL OIL

PRODUCT CODE: K0131

## **INCI STATEMENT**

YouWish can hereby confirm the following composition breakdown & manufacturing process flow.

| INCI Name                      | % Inclusion | CAS Number |
|--------------------------------|-------------|------------|
| Cinnamomum Zeylanicum Leaf Oil | 100         | 84649-98-9 |