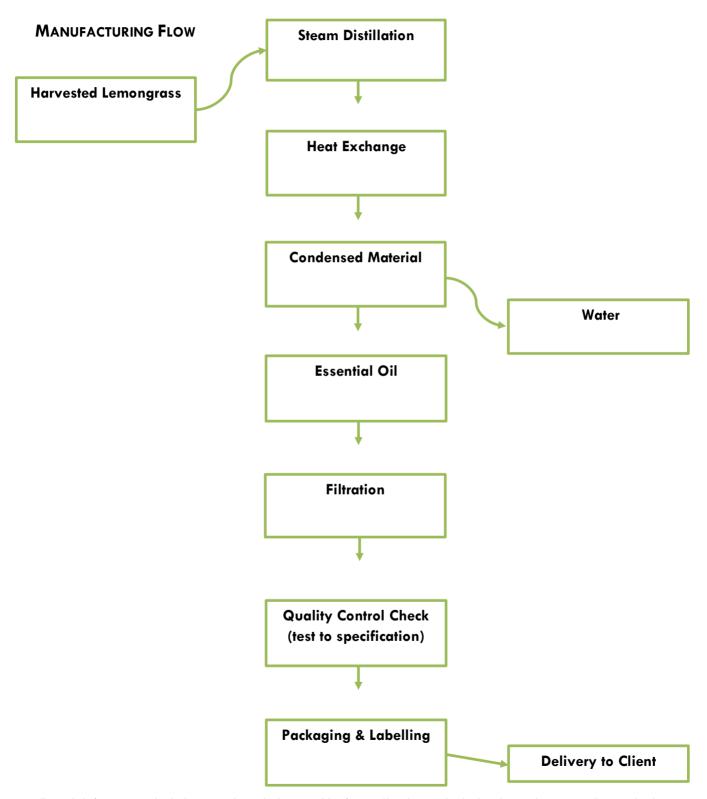

## MANUFACTURING FLOW & INCI STATEMENT

PRODUCT NAME: LEMONGRASS, ESSENTIAL OIL

PRODUCT CODE: K0259

## **INCI STATEMENT**

YouWish can hereby confirm the following composition breakdown & manufacturing process flow.

| INCI Name                    | % Inclusion | CAS Number             |
|------------------------------|-------------|------------------------|
| Cymbopogon Citratus Leaf Oil | 100         | 89998-14-1 / 8007-02-1 |