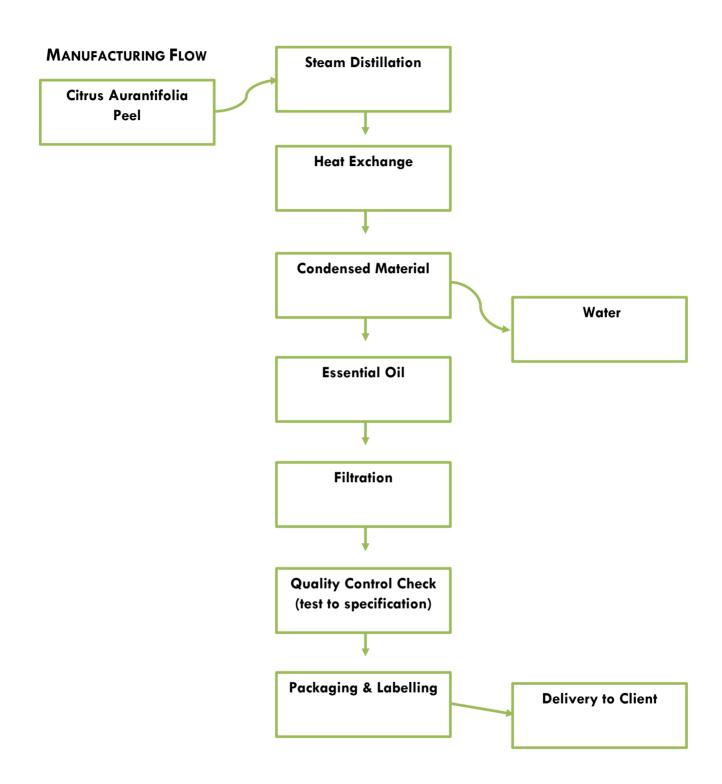

## **MANUFACTURING FLOW & INCI STATEMENT**

PRODUCT NAME: LIME (STEAM DISTILLED), ESSENTIAL OIL

PRODUCT CODE: K0262

## **INCI STATEMENT**

YouWish can hereby confirm the following composition breakdown & manufacturing process flow.

| INCI Name                              | % Inclusion | CAS Number |
|----------------------------------------|-------------|------------|
| Citrus Aurantifolia Peel Oil Distilled | 100         | 90063-52-8 |