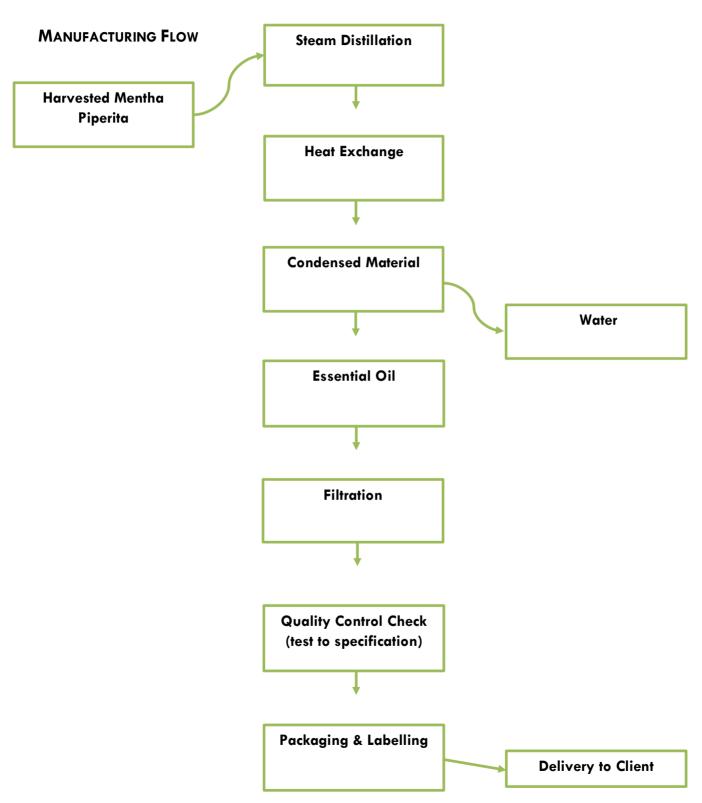

## **MANUFACTURING FLOW & INCI STATEMENT**

PRODUCT NAME: PEPPERMINT PIPERITA, ESSENTIAL OIL

PRODUCT CODE: K0347

## **INCI STATEMENT**

YouWish can hereby confirm the following composition breakdown & manufacturing process flow.

| INCI Name           | % Inclusion | CAS Number             |
|---------------------|-------------|------------------------|
| Mentha Piperita Oil | 100         | 8006-90-4 / 84082-70-2 |