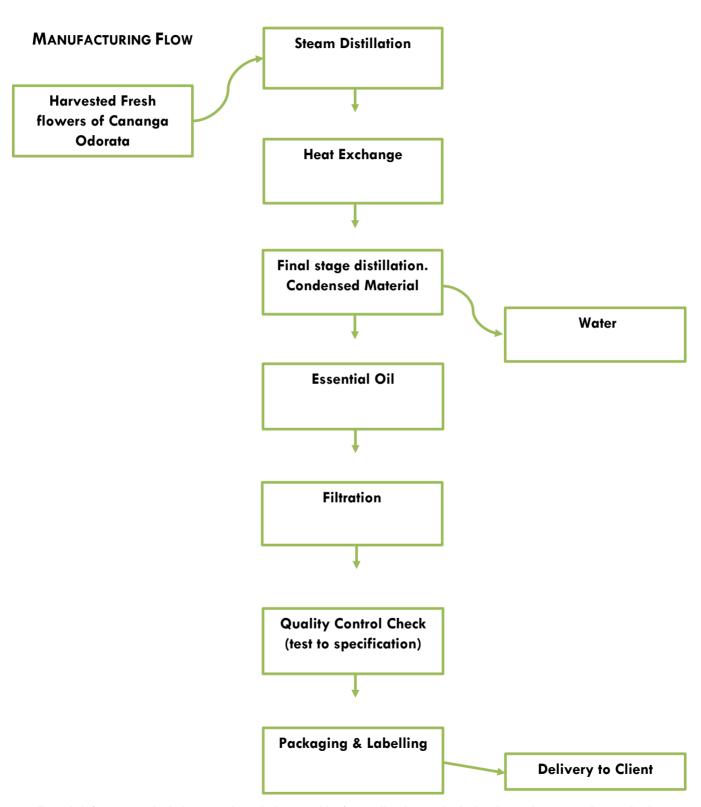

## MANUFACTURING FLOW & INCI STATEMENT

PRODUCT NAME: YLANG YLANG COMPLETE, ESSENTIAL OIL

PRODUCT CODE: K0493

## **INCI STATEMENT**

YouWish can hereby confirm the following composition breakdown & manufacturing process flow.

| INCI Name                  | % Inclusion | CAS Number                             |
|----------------------------|-------------|----------------------------------------|
| Cananga Odorata Flower Oil | 100         | 83863-30-3 / 8006-81-3 /<br>68606-83-7 |