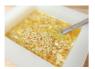

*Mix* - add your fragrance oil and stir well ensuring the fragrance is evenly distributed throughout the soap base.

**Pour** - Working quickly, pour your base into your soap mould and add your dried botanicals. Gently press them into the top of the soap.

**Create** - From there, all that is left to do is let the soap fully set and then slice your loaf into soap bars. I used a crinkle cutter to do this – We love the look it gives!