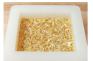

*Mix* - add your fragrance oil and stir well ensuring the fragrance is evenly distributed throughout the soap base.

**Pour** - Working quickly, pour your base into your soap mould and add your dried botanicals. Gently press them into the top of the soap.

**Create** - From there, all that is left to do is let the soap fully set and then slice your loaf into soap bars. I used a crinkle cutter to do this – We love the look it gives!