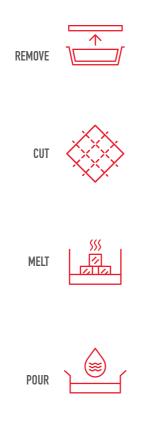

- > Crystal CCA Carrot, Cucumber & Aloe Vera soap base
- > Fragrance oil of your choice
- > Dried Botanicals
- > A soap mould and slicer

**Open** - Open the packaging. We used the new 500G microwavable pack, super easy and clean to use.

**Melt** - if you have the microwavable packaging just place the tub directly in the microwave and begin the melting process. If you have an 11.5KG block or tray, remove and cut the soap up and place in a microwave safe container.

*Mix* - add your fragrance oil and stir well ensuring the fragrance is evenly distributed throughout the soap base.

**Pour** - Working quickly, pour your base into your soap mould and add your dried botanicals. Gently press them into the top of the soap.

**Create** - From there, all that is left to do is let the soap fully set and then slice your loaf into soap bars. I used a crinkle cutter to do this – We love the look it gives!