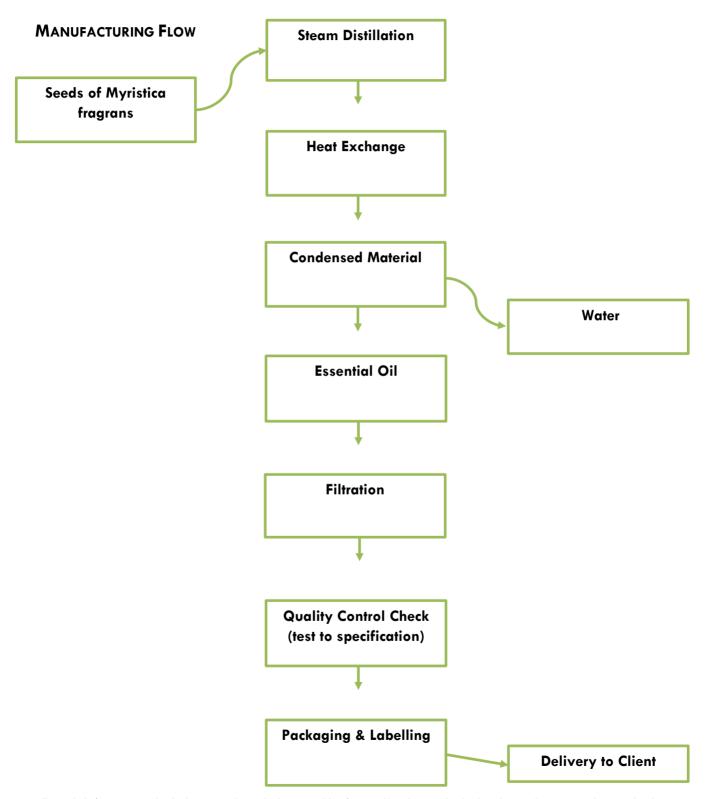

## MANUFACTURING FLOW & INCI STATEMENT

PRODUCT NAME: NUTMEG, ESSENTIAL OIL

PRODUCT CODE: K0307

## **INCI STATEMENT**

YouWish can hereby confirm the following composition breakdown & manufacturing process flow.

| INCI Name                    | % Inclusion | CAS Number |
|------------------------------|-------------|------------|
| Myristica Fragrans Fruit Oil | 100         | 84082-68-8 |