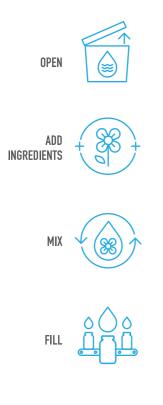

## **EXAMPLE RECIPE**

Here we show you how to convert one of our liquid bases into a Hair conditioner using our Hair Conditioner Base.

Follow the steps below to create a range of tailored Liquid soap products using our innovative Hair Conditioner Base.

- > Hair Conditioner Base Add the desired weight needed
- > Add upto 2% fragrance / essential oil
- > Mix together for 5 minutes until additives / ingredients are dispersed
- > Fill into your finished packaging

Open - Simply open the packaging and weigh out your desired amount of Hair Conditioner Base.

Heat - Whilst stirring, heat the hair conditioner base to 38 - 40c. Add

Add - Add Essential Oils or Fragrances of your choice to your liquid base. We recommend adding no more 0.5% to the Hair Conditioner Base.

Fill - Once fully mixed fill into your chosen packaging, bottles, or tubs. (always run full stability testing prior to sale / distribution)