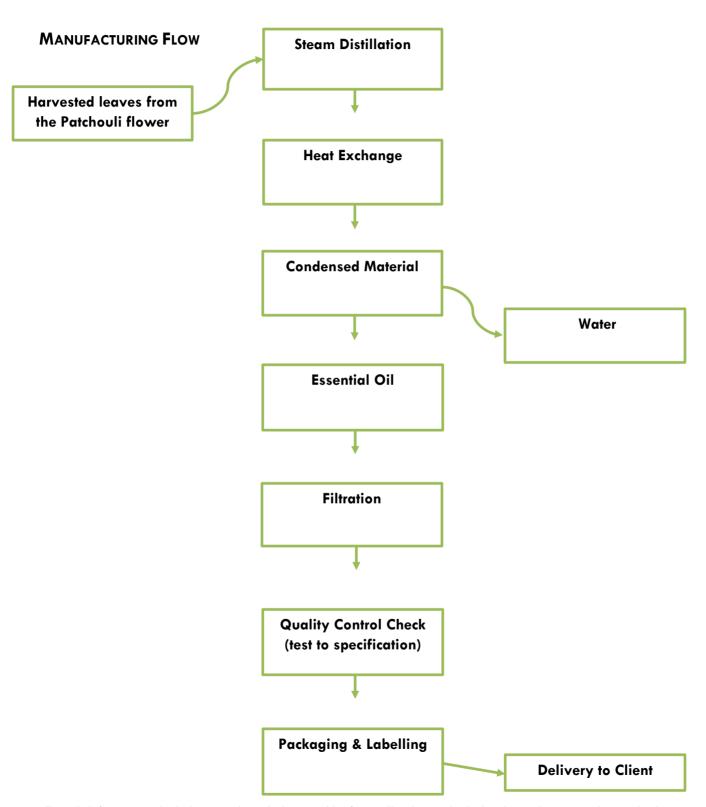

## MANUFACTURING FLOW & INCI STATEMENT

PRODUCT NAME: PATCHOULI, ESSENTIAL OIL

PRODUCT CODE: K0340

## **INCI STATEMENT**

YouWish can hereby confirm the following composition breakdown & manufacturing process flow.

| INCI Name                  | % Inclusion | CAS Number             |
|----------------------------|-------------|------------------------|
| Pogostemon Cablin Leaf Oil | 100         | 8014-09-3 / 84238-39-1 |