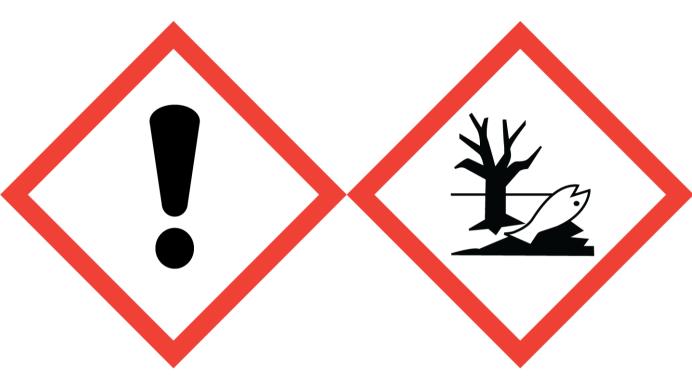

## FANTASY FRAGRANCE (25% in NON HAZARDOUS BASE) (ETHYL LINALOOL, TETRAMETHYL ACETYLOCTAHYDRONAPHTHALENES)

Warning: May cause an allergic skin reaction. Toxic to aquatic life with long lasting effects. Avoid breathing vapour or dust. Avoid release to the environment. Wear protective gloves/eye protection/face protection. IF ON SKIN: Wash with plenty of soap and water. If skin irritation or rash occurs: Get medical advice/attention. Collect spillage. Dispose of contents/container to approved disposal site, in accordance with local regulations. Contains 3-(2H-1,3-BENZODIOXOL-5-YL)-2-METHYLPROPANAL, ALPHA-ISOMETHYL IONONE, BENZYL SALICYLATE, CEDRYL ACETATE, CITRONELLOL, COUMARIN, HELIOTROPINE, HEXYL CINNAMAL, HEXYL SALICYLATE, LIMONENE, LINALOOL, LINALYL ACETATE, P-ANISYL ACETATE. May produce an allergic reaction.