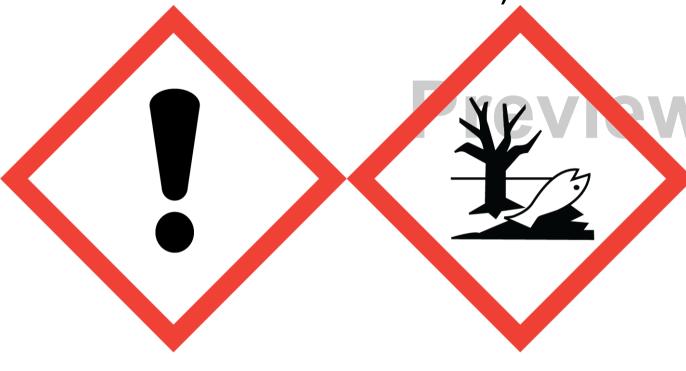

## IN TO YOU MALE FRAGRANCE 818302 (25% in NON HAZARDOUS BASE) (LIMONENE, LINALYL ACETATE, TETRAMETHYL ACETYLOCTAHYDRONAPHTHALENES)

Warning: May cause an allergic skin reaction. Toxic to aquatic life with long lasting effects. Avoid breathing vapour or dust. Avoid release to the environment. Wear protective gloves/eye protection/face protection. IF ON SKIN: Wash with plenty of soap and water. If skin irritation or rash occurs: Get medical advice/attention. Collect spillage. Dispose of contents/container to approved disposal site, in accordance with local regulations. Contains 3-(O&P-ETHYLPHENYL)-2,2-DIMETHYLPROPIONALDEHYDE, CEDROL METHYL ETHER, CITRONELLOL, ETHYL LINALOOL, LINALOOL, METHYLENEDIOXYPHENYL METHYLPROPANAL. May produce an allergic reaction.