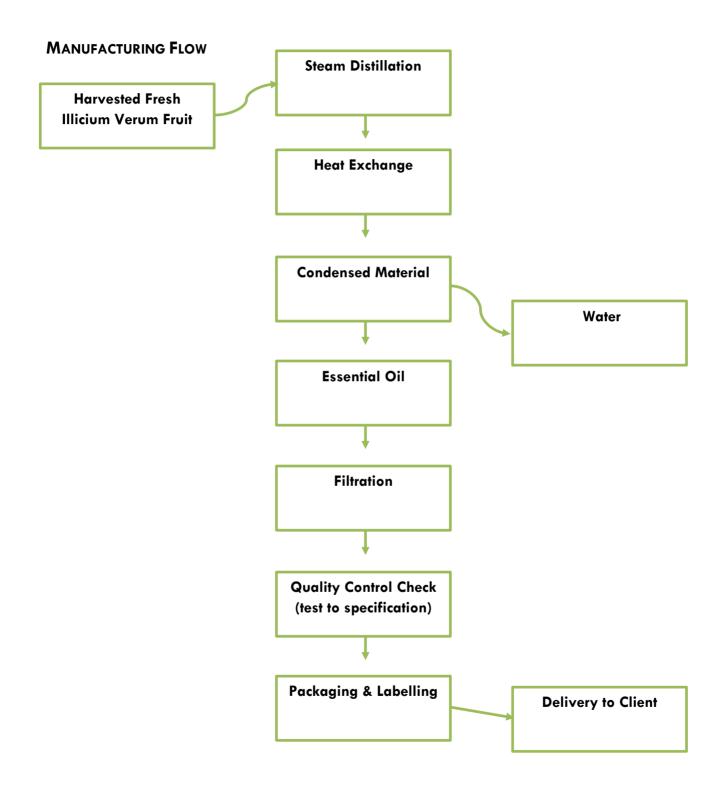

## **MANUFACTURING FLOW & INCI STATEMENT**

PRODUCT NAME: ANISEED, ESSENTIAL OIL

PRODUCT CODE: K0026

## **INCI STATEMENT**

YouWish can hereby confirm the following composition breakdown & manufacturing process flow.

| INCI Name                | % Inclusion | CAS Number |
|--------------------------|-------------|------------|
| Illicium Verum Fruit Oil | 100         | 84650-59-9 |