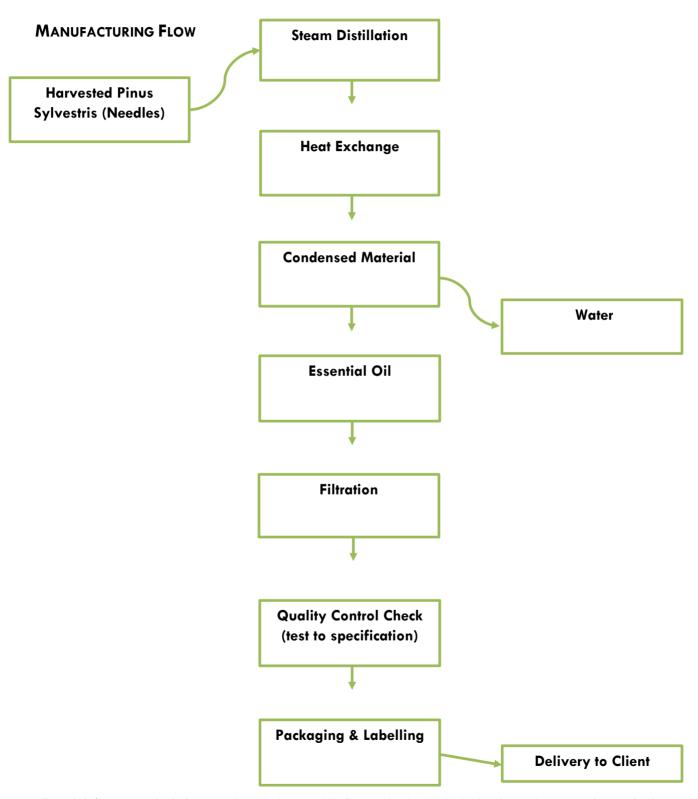

## MANUFACTURING FLOW & INCI STATEMENT

PRODUCT NAME: PINE SYLVESTRIS, ESSENTIAL OIL

PRODUCT CODE: K0354

## **INCI STATEMENT**

YouWish can hereby confirm the following composition breakdown & manufacturing process flow.

| INCI Name                 | % Inclusion | CAS Number             |
|---------------------------|-------------|------------------------|
| Pinus Sylvestris Leaf Oil | 100         | 8023-99-2 / 84012-35-1 |