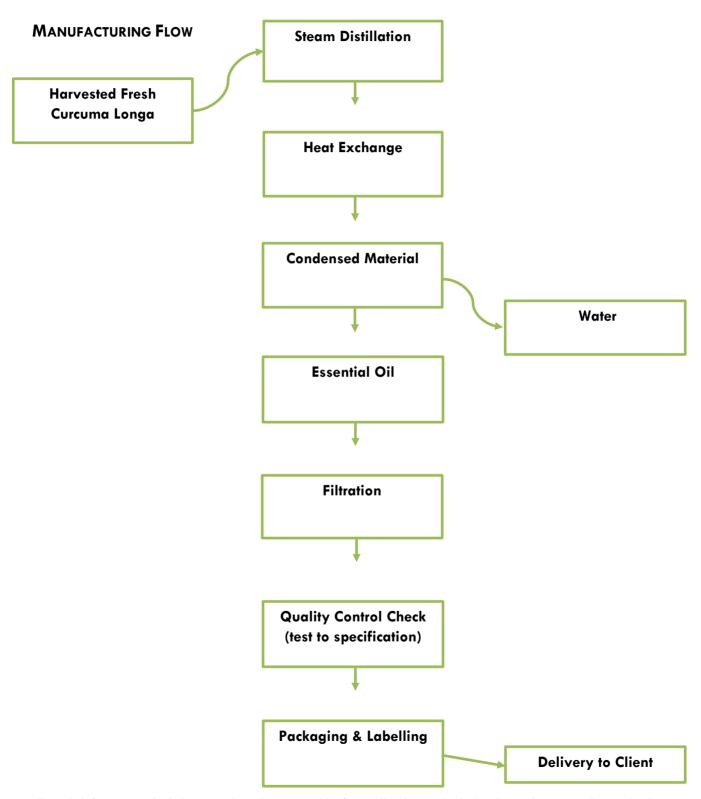

## MANUFACTURING FLOW & INCI STATEMENT

PRODUCT NAME: TUMERIC (CURCUMA), ESSENTIAL OIL

PRODUCT CODE: K0468

## **INCI STATEMENT**

YouWish can hereby confirm the following composition breakdown & manufacturing process flow.

| INCI Name              | % Inclusion | CAS Number |
|------------------------|-------------|------------|
| Curcuma Longa Root Oil | 100         | 84775-52-0 |